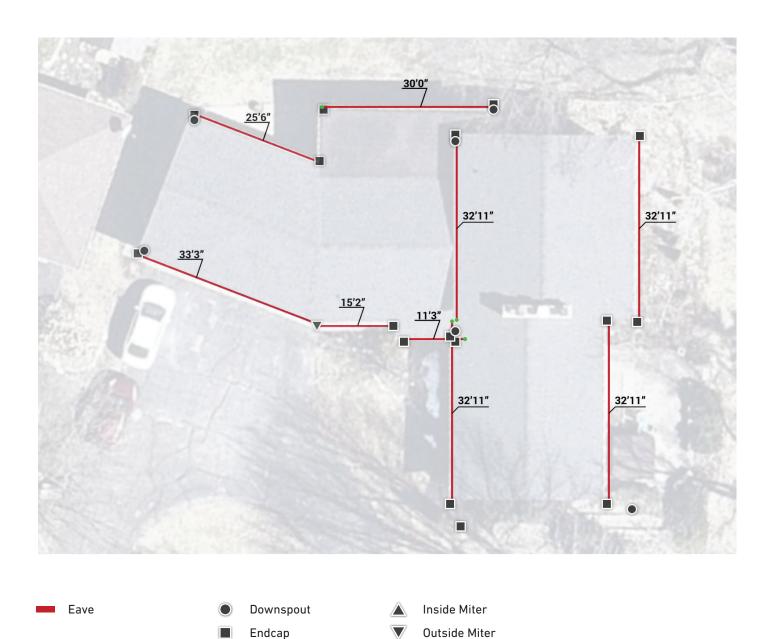

# **MEASUREMENT DIAGRAM**

ROOFSNÃP

#### **Material Measurements & Quantities**

| DESCRIPTION    | QUANTITY       |
|----------------|----------------|
| Eave Total     | 246 ft. 14 in. |
| Gutters        | 246 ft. 14 in. |
| Gutter Toppers | 246 ft. 14 in. |
| Downspouts     | 8 ct.          |
| Endcaps        | 16 ct.         |
| Miters         | 1 ct.          |
| Inside Miters  | 0 ct.          |
| Outside Miters | 1 ct.          |
| Downspouts     | 0 ft. 0 in.    |

#### **Line Measurements**

| Eave Total | 246 ft. 14 in. |
|------------|----------------|
|------------|----------------|

#### **Eave Runs**

| Total Number of Runs |        | 8 ct. |
|----------------------|--------|-------|
| Run 1                | 25 ft. | 6 in. |

# **MEASUREMENTS**

| Eave Runs (continued) | QUANTITY      |
|-----------------------|---------------|
| Run 2                 | 30 ft. 0 in.  |
| Run 3                 | 48 ft. 5 in.  |
| Run 4                 | 11 ft. 3 in.  |
| Run 5                 | 32 ft. 11 in. |
| Run 6                 | 32 ft. 11 in. |
| Run 7                 | 32 ft. 11 in. |
| Run 8                 | 32 ft. 11 in. |